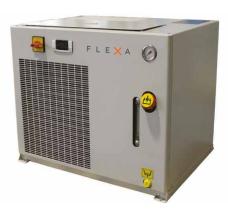

# FLEXA ICE 4200

| Refrigerating capacity  | 4120 W/h                              |
|-------------------------|---------------------------------------|
| Electrical requirements | 400V (3PH) - 50 Hz<br>230V - 50 Hz    |
| Dimensions (L x D x H)  | 800 x 632 x 530 mm (31 x 25 x 21 in.) |
| Weight                  | 76 kg (167 lbs)                       |

# FLEXA ICE 2500

| Refrigerating capacity  | 2500 W/h                              |
|-------------------------|---------------------------------------|
| Electrical requirements | 400V (3PH) - 50 Hz<br>230V - 50/60 Hz |
| Dimensions (L x D x H)  | 800 x 632 x 530 mm (31 x 25 x 21 in.) |
| Weight                  | 76 kg (167 lbs)                       |