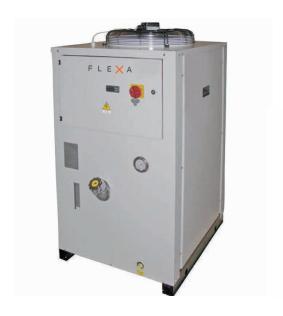

# FLEXA ICE 10000

| )300 W/h                              |
|---------------------------------------|
| 00V (3PH) - 50 Hz - 3930 W            |
| 35 x 926 x 1500 mm (29 x 36 x 60 in.) |
| 90 kg (419 lbs)                       |
| 3:                                    |

# FLEXA ICE 7500

| Refrigerating capacity  | 7400 W/h                               |
|-------------------------|----------------------------------------|
| Electrical requirements | 400V (3PH) - 50 Hz - 2400 W            |
| Dimensions (L x D x H)  | 570 x 740 x 1146 mm (22 x 29 x 45 in.) |
| Weight                  | 140 kg (309 lbs)                       |
|                         |                                        |