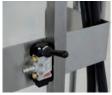

# PUMP CADDY Mobile pump system

Air connection and lever

### 1. Connecting the compressed air:

- Using the coupling included in the delivery, connect the compressed air to the plug connection
- Make sure that the connected compressed air is dry and filtered

Suction and return pipes