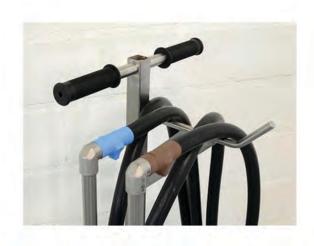

# PUMP CADDY Mobile pump system

Air connection and lever

Pressure regulator and double membrane pump

### 1. Connecting the compressed air:

- Using the coupling included in the delivery, connect the compressed air to the plug connection
- Make sure that the connected compressed air is dry and filtered

Suction and return pipes

### 2. Adjusting the conveyed volume:

- Adjust the desired conveyed volume by means of the pressure regulator
- The pump may be operated with max. 5 bar

- Place the suction and return pipes into the containers to be filled respectively emptied
- The suction pipe is identified by a light blue marking