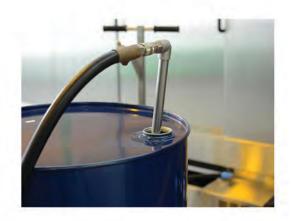

### 1. Connecting the compressed air:

- Using the coupling included in the delivery, connect the compressed air to the plug connection
- Make sure that the connected compressed air is dry and filtered

Suction and return pipes

### 2. Adjusting the conveyed volume:

- Adjust the desired conveyed volume by means of the pressure regulator
- The pump may be operated with max. 5 bar

- Place the suction and return pipes into the containers to be filled respectively emptied
- The suction pipe is identified by a light blue marking