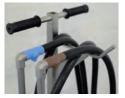

### 2. Adjusting the conveyed volume:

- Adjust the desired conveyed volume by means of the pressure regulator
- The pump may be operated with max. 5 bar

- Place the suction and return pipes into the containers to be filled respectively emptied
- The suction pipe is identified by a light blue marking