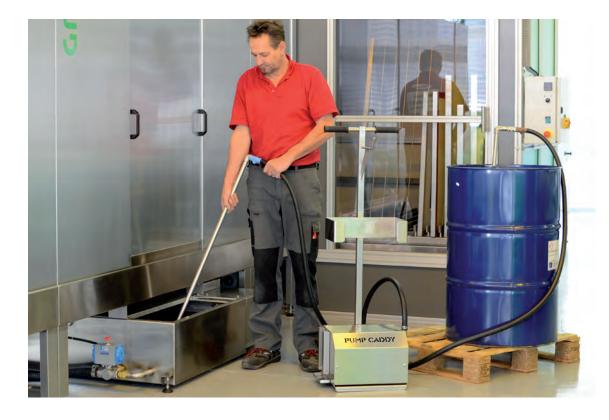

# PUMP CADDY Mobile pump system

Air connection and lever

### Summary of the most important facts:

- Universally applicable pump system with a rugged double membrane pump
- Suitable for water and solvents
- Chassis made of high-quality stainless steel
- Compact design with hose support
- Uncomplicated manual operation
- Suction and return pipes with 3 m of tubing, guaranteeing maximum ease of handling

### 1. Connecting the compressed air:

- Using the coupling included in the delivery, connect the compressed air to the plug connection
- Make sure that the connected compressed air is dry and filtered

Suction and return pipes

### 2. Adjusting the conveyed volume:

- Adjust the desired conveyed volume by means of the pressure regulator
- The pump may be operated with max. 5 bar

- Place the suction and return pipes into the containers to be filled respectively emptied
- The suction pipe is identified by a light blue marking

- Push the lever downward to switch the pump on
- Push the lever upward to switch the pump off