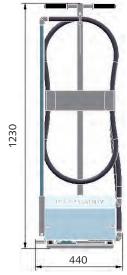

| Pump capacity with             | 5 Bar                    | l/min          | ~40                |
|--------------------------------|--------------------------|----------------|--------------------|
| Sizes                          | width<br>height<br>depth | mm<br>mm<br>mm | 440<br>1230<br>370 |
| Permanent sound pressure level |                          | dB (A)         | < 80               |