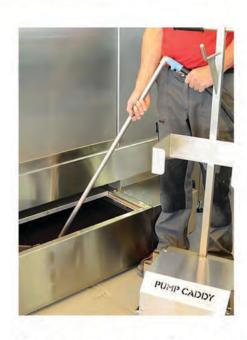

# **PUMP CADDY**

# The PUMP CADDY provides you with a reliable mobile pump system

Grünig-Interscreen AG Ringgenmatt 14 CH-3150 Schwarzenburg Switzerland Phone +41 31 734 2600 Fax +41 31 734 2601 www.grunig.ch mail@grunig.ch

### 2. Adjusting the conveyed volume:

- Adjust the desired conveyed volume by means of the pressure regulator
- The pump may be operated with max. 5 bar

- Place the suction and return pipes into the containers to be filled respectively emptied
- The suction pipe is identified by a light blue marking

- Push the lever downward to switch the pump on
- Push the lever upward to switch the pump off