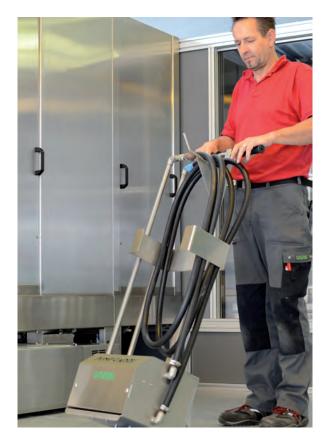

# PUMP CADDY Mobile pump system

Air connection and lever

### Summary of the most important facts:

- Universally applicable pump system with a rugged double membrane pump
- Suitable for water and solvents
- Chassis made of high-quality stainless steel
- Compact design with hose support
- Uncomplicated manual operation
- Suction and return pipes with 3 m of tubing, guaranteeing maximum ease of handling

Pressure regulator and double membrane pump

### 1. Connecting the compressed air:

- Using the coupling included in the delivery, connect the compressed air to the plug connection
- Make sure that the connected compressed air is dry and filtered

Suction and return pipes

### 2. Adjusting the conveyed volume:

- Adjust the desired conveyed volume by means of the pressure regulator
- The pump may be operated with max. 5 bar

- Place the suction and return pipes into the containers to be filled respectively emptied
- The suction pipe is identified by a light blue marking

- Push the lever downward to switch the pump on
- Push the lever upward to switch the pump off