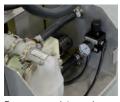

Pressure regulator and double membrane pump

### 2. Adjusting the conveyed volume:

- Adjust the desired conveyed volume by means of the pressure regulator
- The pump may be operated with max. 5 bar

- Place the suction and return pipes into the containers to be filled respectively emptied
- The suction pipe is identified by a light blue marking