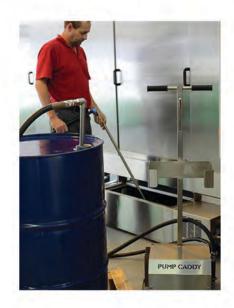

### Operation:

### 1. Connecting the compressed air:

- Using the coupling included in the delivery, connect the compressed air to the plug connection
- Make sure that the connected compressed air is dry and filtered

Suction and return pipes

### 2. Adjusting the conveyed volume:

- Adjust the desired conveyed volume by means of the pressure regulator
- The pump may be operated with max. 5 bar

- Place the suction and return pipes into the containers to be filled respectively emptied
- The suction pipe is identified by a light blue marking

- Push the lever downward to switch the pump on
- Push the lever upward to switch the pump off