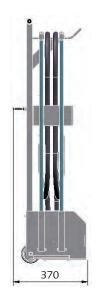

| Pump capacity with             | 5 Bar                    | l/min          | ~40                |
|--------------------------------|--------------------------|----------------|--------------------|
| Sizes                          | width<br>height<br>depth | mm<br>mm<br>mm | 440<br>1230<br>370 |
| Permanent sound pressure level |                          | dB (A)         | < 80               |