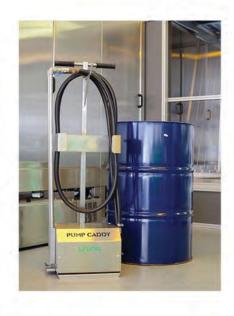

# PUMP CADDY Mobile pump system

Air connection and lever

### Summary of the most important facts:

- Universally applicable pump system with a rugged double membrane pump
- Suitable for water and solvents
- Chassis made of high-quality stainless steel
- Compact design with hose support
- Uncomplicated manual operation
- Suction and return pipes with 3 m of tubing, guaranteeing maximum ease of handling