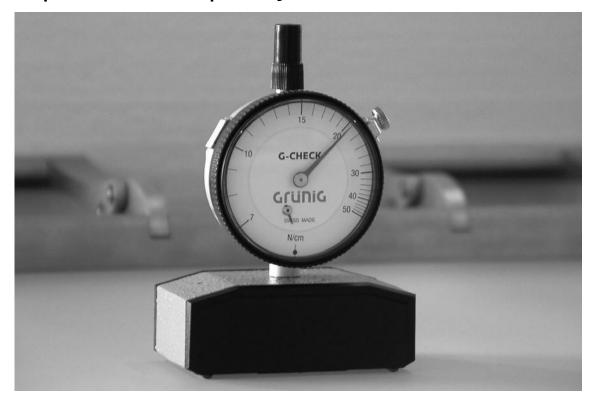

## G-CHECK Measuring instrument for mesh tension

## **Particular features**

- Safe and simple checking of the mesh tension
- Measuring range between 7 and 50 N/cm
- Standardizes the stretching processes
- Usable for all the commonly available types of mesh (PET, PA, steel)
- Optimal handling
- Big and easily readable scale graduation
- Functions without battery respectively without electric power supply
- Simple functional checking
- Adjustable in virtually no time
- Attractive price
- Including calibration certificate