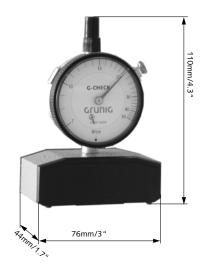

| Overal size      | Length       | mm/inch | 76/3"    |
|------------------|--------------|---------|----------|
|                  | Width        | mm/inch | 44/1.7"  |
|                  | Height       | mm/inch | 110/4.3" |
|                  | Weight       | kg      | 0.47     |
| Stretching range | Mesh tension | N/cm    | 7 - 50   |