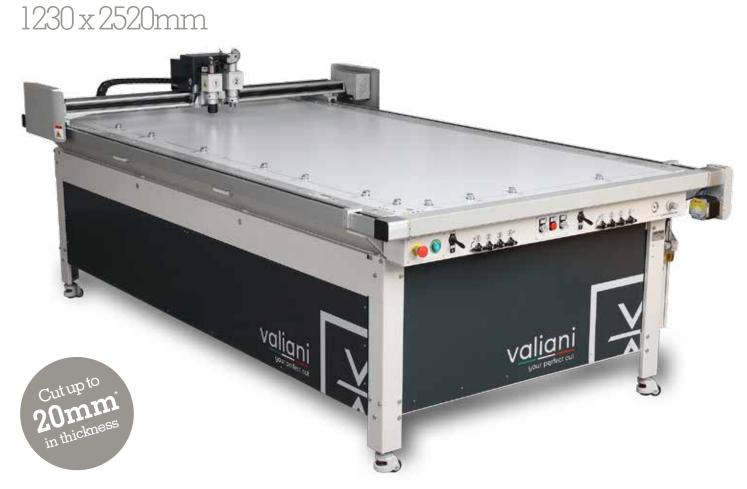

## **Optima V** 250

The **Optima V** flatbed plotter, with its high precision, robust mechanics and reasonable starting price, is the answer for all applications in offset/digital printing industries, signs, display and packaging market, apparel and leather industry. Its the ideal solution for short/medium runs of die cutting, prototyping, furnishings creation, textile/cardboard patterns cut and much more.

| <b>Optima V 250</b><br>Cutting Area:<br><b>1230mm x 2500mm (4'x 8')</b>                     |                                                                                                                               |   |                        |      | -1  |
|---------------------------------------------------------------------------------------------|-------------------------------------------------------------------------------------------------------------------------------|---|------------------------|------|-----|
| Width<br>Depth<br>Height<br>Weight                                                          | 1830 mm (72")<br>3010 mm (118.5")<br>1200 mm (47")<br>600 kg. (1.322 lbs)                                                     | 1 | 111                    |      | ·C: |
| Power<br>requirements                                                                       | Single Phase<br>200/208V - 50/60Hz - 18A<br>230V - 50/60Hz - 18A                                                              |   | n<br>1 888 🕈           |      |     |
| Max speed<br>Acceleration<br>Air requirements                                               | 840 mm (33") /sec<br>1 m/s<br>6 Bar/90 PSI 3.50 CFM<br>8 BAR 115 PSI-5.30 CFM*                                                |   | -0                     | **** |     |
| Connectivity<br>Data Buffer<br>File Formats<br>Tool change<br>No. Tools<br>Cutting capacity | USB 2.0<br>External PC<br>.SVG, .PLT .DXF, .CF2, .HPGL, .XML<br>Manual<br>2 slots<br>20mm (3/4") with oscillating tool head** | - | valia<br>. your perfec |      |     |
| Locking system                                                                              | 5 mm (3/16") with tangential cutting tool.<br>Pneumatic clamps and air suction                                                |   |                        |      |     |