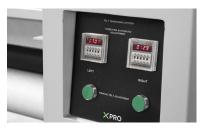

- ✓ Woven fabric
- Synthetic knitted fabric
- ✓ Nonwoven fabric (polyester, nylon, acrylic)

**SUITABLE MATERIALS** 

Easy to use temperature and speed control panel

Millimeter scale on the shaft for the right positioning of the rolls