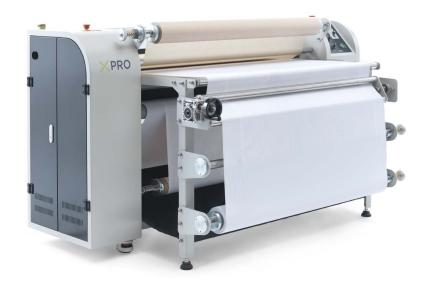

# DS120 HEAT CALENDER FOR DYE-SUBLIMATION

Oil heated drum calender designed for the thermic transfer from dye sublimation transfer paper to fabric and for fixing the printed ink on fabric

- Compact machine equipped with oil heated teflon coated drum which ensures great sublimation results thanks to the temperature uniformity and stability throughout the whole working process
- Long-lasting suitable for indoor and outdoor uses printed fabrics characterized by vivid and brilliant colours due to the excellent ink penetration
- ✓ Adjustable cone-equipped shafts to the internal core of the fabric rolls from 51 mm to 76 mm ( from 2" to 3")
- 6 shafts: 3 brake-provided unwinding shafts and 3 motorized clutch-provided rewinding shafts

#### THREE OPERATING MODES

- 1. "roll to roll" for the continuous printing of fabrics from sublimation paper
- 2. "single piece" for the printing of fabric pieces from sublimation paper in roll and single pieces
- 3. "reactivation and fixing" of sublimated inks printed directly on fabrics

## **DS120**

| WORKING WIDTH                            | 1200 mm (48 in)                         |
|------------------------------------------|-----------------------------------------|
| EXTERNAL DIAMETER OF THE OIL HEATED DRUM | Ø 220 mm (8,6 in)                       |
| WORKING HEIGHT                           | 875 mm (34 in)                          |
| ADJUSTABLE TEMPERATURE                   | up to 220°C                             |
| ADJUSTABLE SPEED                         | up to 2 m/min.                          |
| POWER SUPPLY                             | 400V (3P) - 50 Hz - 5000 W              |
| DIMENSIONS - TABLE INCLUDED (W x L x H)  | 2020 x 1059 x 1120 mm (80 x 41 x 44 in) |
| TABLE DIMENSIONS (W x L x H)             | 1380 x 500 x 875 mm (54 x 20 x 34 in)   |
| WEIGHT                                   | 500 kg (1102 lb)                        |
| PACKING DIMENSIONS (W x L x H)           | 2000 x 900 x 1500 mm (78 x 35 x 59 in)  |
| PACKING WEIGHT                           | 550 g (1212 lb)                         |