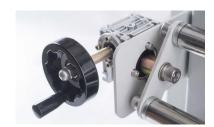

- ✓ Woven fabric
- Synthetic knitted fabric
- ✓ Nonwoven fabric (polyester, nylon, acrylic)

**SUITABLE MATERIALS** 

Easy to use temperature and speed control panel

Millimeter scale on the shaft for the right positioning of the rolls

Felt tensioning adjustment with pressure gauge

High quality felt belt

Felt belt automatic tracking system

Fabric tensioning adjustment