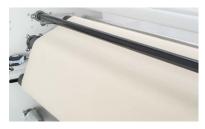

# DS120 HEAT CALENDER FOR DYE-SUBLIMATION

Oil heated drum calender designed for the thermic transfer from dye sublimation transfer paper to fabric and for fixing the printed ink on fabric

- Compact machine equipped with oil heated teflon coated drum which ensures great sublimation results thanks to the temperature uniformity and stability throughout the whole working process
- Long-lasting suitable for indoor and outdoor uses printed fabrics characterized by vivid and brilliant colours due to the excellent ink penetration
- ✓ Adjustable cone-equipped shafts to the internal core of the fabric rolls from 51 mm to 76 mm ( from 2" to 3")
- 6 shafts: 3 brake-provided unwinding shafts and 3 motorized clutch-provided rewinding shafts

- ✓ Woven fabric
- Synthetic knitted fabric
- ✓ Nonwoven fabric (polyester, nylon, acrylic)

**SUITABLE MATERIALS** 

Easy to use temperature and speed control panel

Millimeter scale on the shaft for the right positioning of the rolls