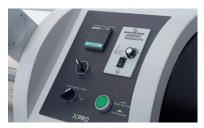

- ✓ Woven fabric
- Synthetic knitted fabric
- ✓ Nonwoven fabric (polyester, nylon, acrylic)

**SUITABLE MATERIALS** 

Easy to use temperature and speed control panel

Millimeter scale on the shaft for the right positioning of the rolls