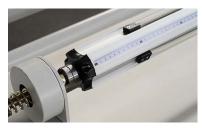

- ✓ Woven fabric
- Synthetic knitted fabric
- ✓ Nonwoven fabric (polyester, nylon, acrylic)

**SUITABLE MATERIALS** 

Easy to use temperature and speed control panel

Millimeter scale on the shaft for the right positioning of the rolls